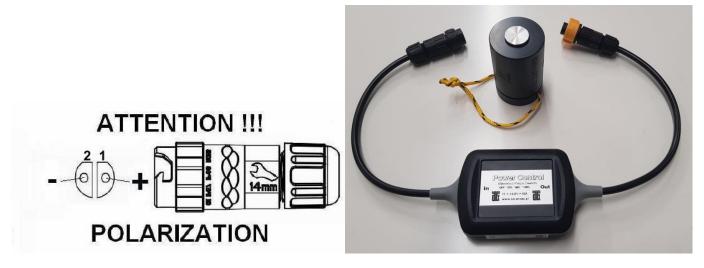

Note: When connecting a battery other than the Smart-Tex, pay attention to the correct polarity on IN as photo